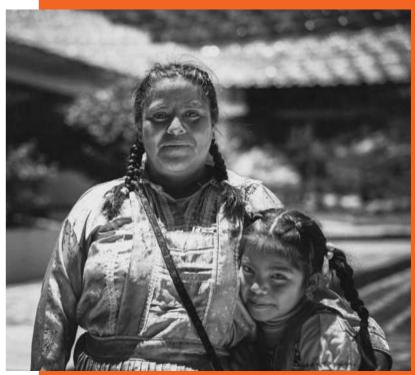

## ¿DID YOU KNOW...?

In Mexico, the pandemic has left almost 10 million children behind 2 years in schooling. (IMCO, 2021)

• 33% of Elementary Schools in Mexico do not have computers and the ones that do have them, own around 4 computers per school. (CENEVAL, 2020)

8.8 million children abandoned school during the pandemic. (INEGI, 2021)