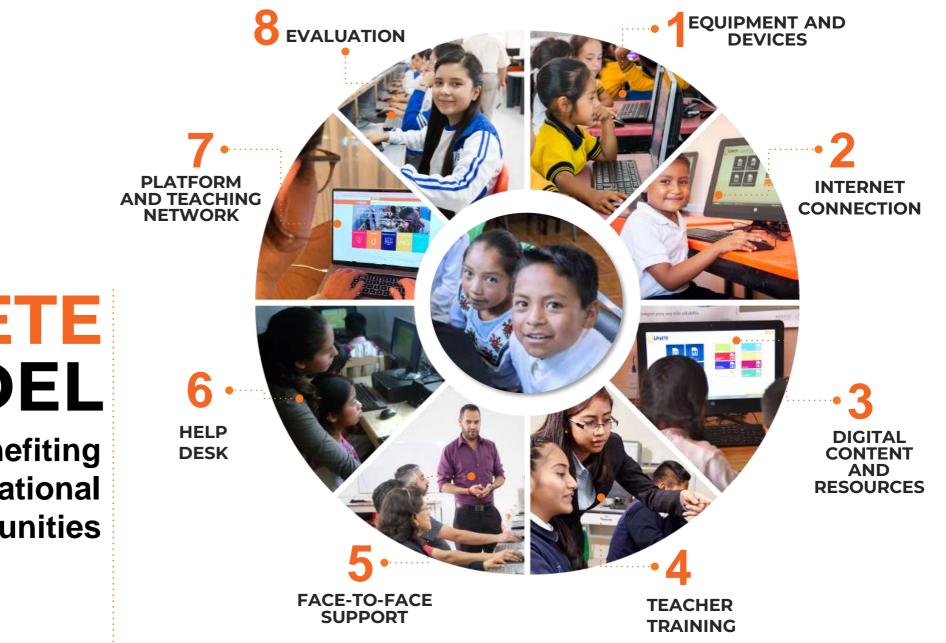

## UNETE MODEL

Students Benefiting From Educational Opportunities

## **OUR GOAL**

- Equip 100 digital classrooms in Mexico's public schools.
- Impacted students: 20,000.
- Impacted teachers: 600.

Each digital classroom includes equipment and training. In addition, teachers are mentored in the use of technology at the schools.